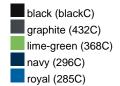

### Available colours

|                            | one size |
|----------------------------|----------|
| Weight in g                | 71 g     |
| VPE                        | 25/250   |
| (Pcs. per inner packaging  |          |
| / pcs. per outer packaging |          |

# Available colours

OEKO-TEX® Standard 100 Spa
OEKO-Tex® CONFIDENCE IN TEXTILES STANDARD 100 18.0.57944 HOHENSTEIN HTTI Tested for harmful substances. www.oeko-tex.com/standard100

Stand: 28.05.2024 - 21:33:57