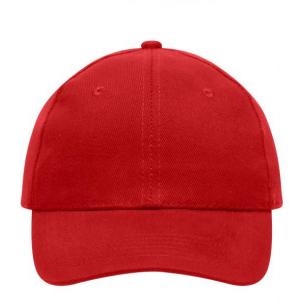

## 6 panel cap

6 embroidered ventilation holes 6 stitching lines on the peak Laminated front panels Padded satin sweatband Hook and loop fastener Heavy brushed cotton

**Fabric:** Outer fabric (260 g/m²): 100%

cotton

Country of origin: Volksrepublik China

Customs tariff number: 65050030

## 6 Panel

Division of cap into 6 segments. Advantage: One of the most popular cap shapes in Europe

Stand: 31.05.2024 - 00:25:58