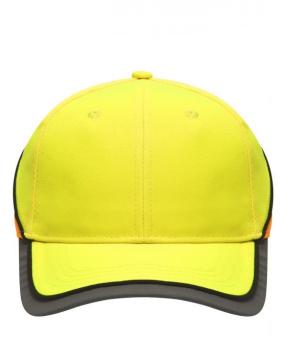

## Functional 6 panel cap in loud neon colours

2 embroidered ventilation holes 4 stitching lines on the peak Contrasting piping around the cap Laminated front panels Padded satin sweat band Reflective hook and loop fastener and border around the peak (without protective function/no PPE)

Available colours

neon-orange/neon-yellow (1505C, 809C)

neon-yellow/neon-orange (809C, 804C)

Features

6 Panel Division of cap into 6 segments. Advantage: One of the most popular cap shapes in Europe

Stand: 29.05.2024 - 03:31:54