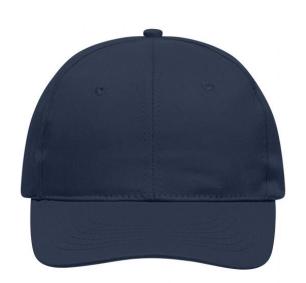

# Classic promo cap with laminated front panels

6 embroidered ventilation holes 6 stitching lines on the peak Cotton sweatband Hook and loop fastener

**Fabric:** Outer fabric: 100% cotton

Country of origin: Volksrepublik China

## 6 Panel

Division of cap into 6 segments. Advantage: One of the most popular cap shapes in Europe

Stand: 28.05.2024 - 23:02:53