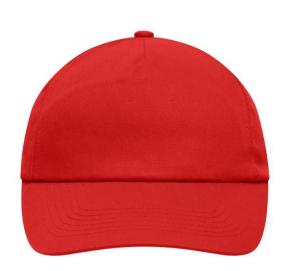

## Promo cap with flap-lamination in front panel

4 embroidered ventilation holes 6 stitching lines on the peak Cotton sweatband Hook and loop fastener

**Fabric:** Outer fabric (165 g/m²): 100%

cotton

Country of origin: Volksrepublik China

## 5 Panel Cap

Division of cap into 5 segments. Advantage: A large advertising space without annoying seams on front panels

Stand: 29.05.2024 - 03:59:21