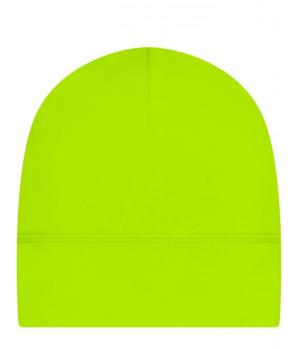

| Measurements in cm | one size |
|--------------------|----------|
| height             | 22,00 cm |

Available colours

bright-yellow (809M)

Stand: 29.05.2024 - 07:59:56