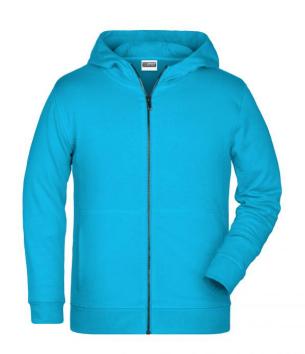

# Hooded sweat jacket with zip

High-quality French terry
85% combed ring-spun organic cotton
Two-layer hood with drawcord
Lateral dividing seams at the front, kangaroo pocket

Cuffs with elastane

YKK-zip Tear off!®-label 8025: lightly waisted 8026K: without cord

**Fabric:** Outer fabric (300 g/m²): 85%

cotton, 15% polyester

Country of origin: Pakistan

Customs tariff number: 61102099

Care instructions:

# Tear off!® Label

Our Tear off!® Label enables us to easily changethe neck label of T-shirts. We use a special transfer-technique for relabelling your T-shirts.

Stand: 04.06.2024 - 12:31:30