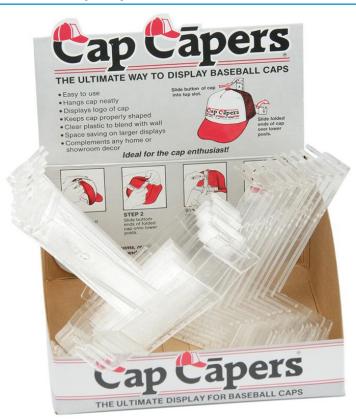

## MB9720 Cap-Caper

## Wall-holders for baseball caps with button

Can be attached with double-sticking adhesive tape or screw Available individually

On purchase of 24 pieces one full decorative carton with instructions will be delivered

Fabric: Material (attachments): diverse

Country of origin: Vereinigte Staaten

Customs tariff number: 39269097

Care instructions:

## Available colours

|                            | one size |
|----------------------------|----------|
| Weight in g                | 20 g     |
| VPE                        | 24/288   |
| (Pcs. per inner packaging  |          |
| / pcs. per outer packaging |          |