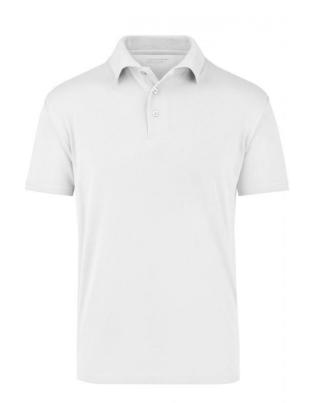

## Polo Shirt made of highly-functional CoolDry®

Double-knitted, structured jersey

Inside made of polyester-five-channel fibre, outside made of cotton Comfortable to wear, breathable and quick-drying Neck tape, twin needle stitching on shoulders, neckline and armlines