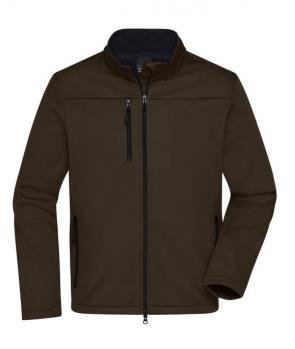

### Classic softshell jacket in sporty design made of recycled polyester

Pleasantly soft 3-layer function material with TPU-membrane Wind- and waterproof (5,000 mm water column), breathable and permeable to water vapour Seams not sealed Inside made of micro fleece, mesh lining in the front Stand-up collar 2 side pockets and 1 breast pocket with zips Full-length under-panel 2-way zip with chin cup Elastic cord on hem for width-adjustment Zips: YKK JN1171: lightly waisted

# Fabric:

Country of origin:

Customs tariff number:

Bangladesch 61023090

Outer fabric (290 g/m<sup>2</sup>): 100%

polyester (recycled) Lining: 100% polyester

Care instructions: