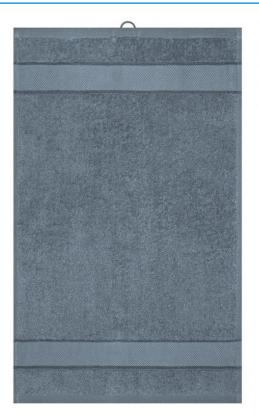

## Guest towel in fashionable design

Pleasantly soft cotton terry, combed ring-spun organic-cotton Optimum absorbency Selection of fashionable, bright colours 30 x 50 cm

Fabric:

Outer fabric (420 g/m<sup>2</sup>): 100% cotton