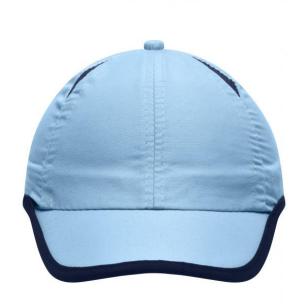

### Sporty 6 panel cap made of microfibre for all weather conditions

Wind-and water-repellent
Breathable
Contrasting piping around the cap
4 mesh-insets for ventilation
Low-profile
Fast-drying terry sweat band
New hook and loop fastener

## Available colours

light-blue/navy (283C, 296C)

light-grey/black (400C, blackC)