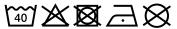

# **MB074 X-Tube Cotton**





## Multi-functional tube fabric with 12 possibilities to wear

Very elastic jersey Size: approx. 25 x 50 cm

**Fabric:** Outer fabric (145 g/m²): 95%

cotton, 5% elastane

Country of origin: Bangladesch

Customs tariff number: 61171000

Care instructions:



#### Available colours

|                            | one size |
|----------------------------|----------|
| Weight in g                | 39 g     |
| VPE                        | 10/500   |
| (Pcs. per inner packaging  |          |
| / pcs. per outer packaging |          |

| Measurements in cm | one size |
|--------------------|----------|
| Length             | 50,00 cm |
| Width              | 25,00 cm |

## Available colours







## Features



#### **OEKO-TEX® Standard 100**

OEKO-Tex® CONFIDENCE IN TEXTILES STANDARD 100 15.0.70467 HOHENSTEIN HTTI Tested for harmful substances. www.oeko-tex.com/standard100