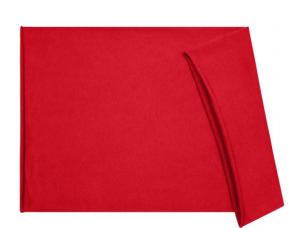

## Multi-functional tube fabric with 12 possibilities to wear

Very elastic jersey Size: approx. 25 x 50 cm

**Fabric:** Outer fabric (145 g/m²): 95%

cotton, 5% elastane

Country of origin: Bangladesch

Customs tariff number: 61171000