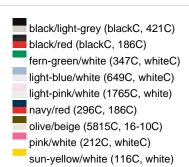

### Sandwich cap in a multitude of colour combinations

6 embroidered ventilation holes 6 decorative stitching lines on the peak Front panels laminated Lined satin sweatband Clip fastener with brass buckle and embroidered eyelet Super heavy brushed cotton

**Fabric:** Outer fabric (350 g/m²): 100%

cotton

Country of origin: Volksrepublik China

Customs tariff number: 65050030

### Care instructions:



## Available colours

|                            | one size |
|----------------------------|----------|
| Weight in g                | 84 g     |
| VPE                        | 24/144   |
| (Pcs. per inner packaging  |          |
| / pcs. per outer packaging |          |

### Available colours









# **OEKO-TEX® Stoff**

The fabric of this article has been tested for harmful substances and certified acc. to STANDARD 100 by OEKO-



# 6 Panel

Division of cap into 6 segments. Advantage: One of the most popular cap shapes in Europe

Stand: 02.06.2024 - 21:44:42