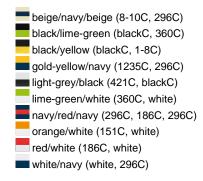

### Sandwich cap in a multitude of colour combinations

6 embroidered ventilation holes 6 decorative stitching lines on the peak Front panels laminated Lined satin sweatband Clip fastener with brass buckle and embroidered eyelet Super heavy brushed cotton

**Fabric:** Outer fabric (350 g/m²): 100%

cotton

Country of origin: Volksrepublik China

Customs tariff number: 65050030

### Care instructions:



## Available colours

|                            | one size |
|----------------------------|----------|
| Weight in g                | 84 g     |
| VPE                        | 24/144   |
| (Pcs. per inner packaging  |          |
| / pcs. per outer packaging |          |

### Available colours









# **OEKO-TEX® Stoff**

The fabric of this article has been tested for harmful substances and certified acc. to STANDARD 100 by OEKO-



# 6 Panel

Division of cap into 6 segments. Advantage: One of the most popular cap shapes in Europe

Stand: 02.06.2024 - 21:44:42