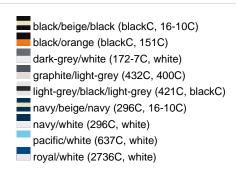

### Sandwich cap in a multitude of colour combinations

6 embroidered ventilation holes 6 decorative stitching lines on the peak Front panels laminated Lined satin sweatband Clip fastener with brass buckle and embroidered eyelet Super heavy brushed cotton

**Fabric:** Outer fabric (350 g/m²): 100%

cotton

Country of origin: Volksrepublik China

Customs tariff number: 65050030

### Care instructions:



## Available colours

|                            | one size |
|----------------------------|----------|
| Weight in g                | 84 g     |
| VPE                        | 24/144   |
| (Pcs. per inner packaging  |          |
| / pcs. per outer packaging |          |

### Available colours









# **OEKO-TEX® Stoff**

The fabric of this article has been tested for harmful substances and certified acc. to STANDARD 100 by OEKO-



# 6 Panel

Division of cap into 6 segments. Advantage: One of the most popular cap shapes in Europe

Stand: 02.06.2024 - 21:44:42