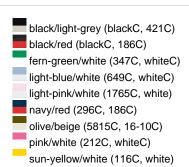

### Sandwich cap in a multitude of colour combinations

6 embroidered ventilation holes 6 decorative stitching lines on the peak Front panels laminated Lined satin sweatband Clip fastener with brass buckle and embroidered eyelet

Super heavy brushed cotton

**Fabric:** Outer fabric (350 g/m²): 100%

cotton

Country of origin: Volksrepublik China

Customs tariff number: 65050030

### Care instructions:



## Available colours

|                            | one size |
|----------------------------|----------|
| Weight in g                | 84 g     |
| VPE                        | 24/144   |
| (Pcs. per inner packaging  |          |
| / pcs. per outer packaging |          |

### Available colours









# **OEKO-TEX® Stoff**

The fabric of this article has been tested for harmful substances and certified acc. to STANDARD 100 by OEKO-TEX®



# 6 Panel

Division of cap into 6 segments. Advantage: One of the most popular cap shapes in Europe

Stand: 02.06.2024 - 21:12:28