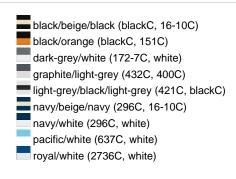

### Sandwich cap in a multitude of colour combinations

6 embroidered ventilation holes 6 decorative stitching lines on the peak Front panels laminated Lined satin sweatband Clip fastener with brass buckle and embroidered eyelet

Super heavy brushed cotton

**Fabric:** Outer fabric (350 g/m²): 100%

cotton

Country of origin: Volksrepublik China

Customs tariff number: 65050030

### Care instructions:



## Available colours

|                            | one size |
|----------------------------|----------|
| Weight in g                | 84 g     |
| VPE                        | 24/144   |
| (Pcs. per inner packaging  |          |
| / pcs. per outer packaging |          |

### Available colours









# **OEKO-TEX® Stoff**

The fabric of this article has been tested for harmful substances and certified acc. to STANDARD 100 by OEKO-TEX®



# 6 Panel

Division of cap into 6 segments. Advantage: One of the most popular cap shapes in Europe

Stand: 02.06.2024 - 21:12:28