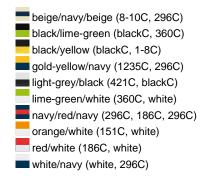

### Sandwich cap in a multitude of colour combinations

6 embroidered ventilation holes 6 decorative stitching lines on the peak Front panels laminated Lined satin sweatband Clip fastener with brass buckle and embroidered eyelet

Super heavy brushed cotton

**Fabric:** Outer fabric (350 g/m²): 100%

cotton

Country of origin: Volksrepublik China

Customs tariff number: 65050030

### Care instructions:



## Available colours

|                            | one size |
|----------------------------|----------|
| Weight in g                | 84 g     |
| VPE                        | 24/144   |
| (Pcs. per inner packaging  |          |
| / pcs. per outer packaging |          |

### Available colours









# **OEKO-TEX® Stoff**

The fabric of this article has been tested for harmful substances and certified acc. to STANDARD 100 by OEKO-TEX®



# 6 Panel

Division of cap into 6 segments. Advantage: One of the most popular cap shapes in Europe

Stand: 02.06.2024 - 21:12:28