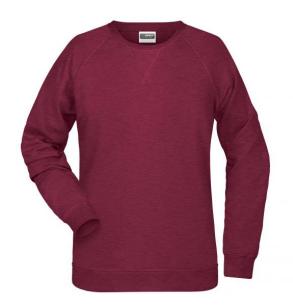

### Classic sweatshirt with raglan sleeves

High-quality French terry, 85% combed ring-spun organic cotton Classic round neck, necktape

Collar and cuffs with elastane

Collar patch Tear off!-label 8021: lightly waisted

**Fabric:** Outer fabric (300 g/m²): 85%

cotton, 15% polyester

Country of origin: Pakistan

Customs tariff number: 61102099

Care instructions:

Partner article:

Ņ

Men's Sweat Art-Nr.: 8022