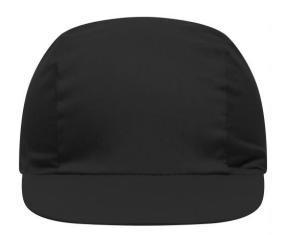

# Promo cap with vertical panel and elastic band

Low-profile Cotton sweatband

**Fabric:** Outer fabric (165 g/m²): 100%

cotton

Country of origin: Volksrepublik China

Customs tariff number: 65050030

#### 3 Panel

Division of cap into 3 segments. Advantage: A large advertising space without annoying seams on front- and side-panels

Stand: 01.06.2024 - 17:44:40