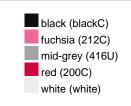

### Available colours

|                            | one size |
|----------------------------|----------|
| Weight in g                | 430 g    |
| VPE                        | 5/25     |
| (Pcs. per inner packaging  |          |
| / pcs. per outer packaging |          |

## Available colours

OEKO-TEX® Standard 100 Spa
OEKO-Tex® CONFIDENCE IN TEXTILES STANDARD 100 18.0.57944 HOHENSTEIN HTTI Tested for harmful substances. www.oeko-tex.com/standard100

Stand: 23.05.2024 - 17:32:47