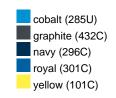

### Available colours

|                            | one size |
|----------------------------|----------|
| Weight in g                | 430 g    |
| VPE                        | 5/25     |
| (Pcs. per inner packaging  |          |
| / pcs. per outer packaging |          |

## Available colours

OEKO-TEX® Standard 100 Spa
OEKO-Tex® CONFIDENCE IN TEXTILES STANDARD 100 18.0.57944 HOHENSTEIN HTTI Tested for harmful substances. www.oeko-tex.com/standard100

Stand: 23.05.2024 - 17:32:47