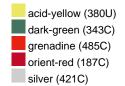

### Available colours

|                            | one size |
|----------------------------|----------|
| Weight in g                | 430 g    |
| VPE                        | 5/25     |
| (Pcs. per inner packaging  |          |
| / pcs. per outer packaging |          |

## Available colours

OEKO-TEX® Standard 100 Spa
OEKO-Tex® CONFIDENCE IN TEXTILES STANDARD 100 18.0.57944 HOHENSTEIN HTTI Tested for harmful substances. www.oeko-tex.com/standard100

Stand: 23.05.2024 - 17:32:47