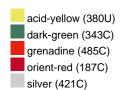

#### Available colours

|                            | one size |
|----------------------------|----------|
| Weight in g                | 430 g    |
| VPE                        | 5/25     |
| (Pcs. per inner packaging  |          |
| / pcs. per outer packaging |          |

## Available colours

OEKO-TEX® Standard 100 Spa
OEKO-Tex® CONFIDENCE IN TEXTILES STANDARD 100 18.0.57944 HOHENSTEIN HTTI Tested for harmful substances. www.oeko-tex.com/standard100

Stand: 20.06.2024 - 22:56:01