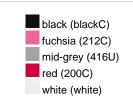

#### Available colours

|                            | one size |
|----------------------------|----------|
| Weight in g                | 430 g    |
| VPE                        | 5/25     |
| (Pcs. per inner packaging  |          |
| / pcs. per outer packaging |          |

## Available colours

OEKO-TEX® Standard 100 Spa
OEKO-Tex® CONFIDENCE IN TEXTILES STANDARD 100 18.0.57944 HOHENSTEIN HTTI Tested for harmful substances. www.oeko-tex.com/standard100

Stand: 20.06.2024 - 22:56:01