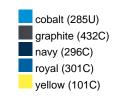

#### Available colours

|                            | one size |
|----------------------------|----------|
| Weight in g                | 430 g    |
| VPE                        | 5/25     |
| (Pcs. per inner packaging  |          |
| / pcs. per outer packaging |          |

## Available colours

OEKO-TEX® Standard 100 Spa
OEKO-Tex® CONFIDENCE IN TEXTILES STANDARD 100 18.0.57944 HOHENSTEIN HTTI Tested for harmful substances. www.oeko-tex.com/standard100

Stand: 20.06.2024 - 22:56:01