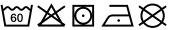

# **MB443 Bath Towel**





### Bath towel in fashionable design

Pleasantly soft cotton terry, combed ring-spun organic-cotton Optimum absorbency Selection of fashionable, bright colours 70 x 140 cm

Fabric: Outer fabric (420 g/m²): 100%

cotton

Türkiye Country of origin:

Customs tariff number: 63026000

## Care instructions:









#### Available colours

|                            | one size |
|----------------------------|----------|
| Weight in g                | 430 g    |
| VPE                        | 5/25     |
| (Pcs. per inner packaging  |          |
| / pcs. per outer packaging |          |

| Measurements in cm | one size  |
|--------------------|-----------|
| Length             | 140,00 cm |
| Width              | 70,00 cm  |
| Distance between   | 9,00 cm   |
| border and edge    |           |
| Distance between   | 3,80 cm   |
| border and edge    |           |

## Available colours









OEKO-TEX® Standard 100 Spa
OEKO-Tex® CONFIDENCE IN TEXTILES STANDARD 100 18.0.57944 HOHENSTEIN HTTI Tested for harmful substances. www.oeko-tex.com/standard100

Stand: 20.06.2024 - 22:56:01