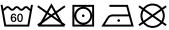

# **MB443 Bath Towel**





### Bath towel in fashionable design

Pleasantly soft cotton terry, combed ring-spun organic-cotton Optimum absorbency Selection of fashionable, bright colours 70 x 140 cm

Fabric: Outer fabric (420 g/m²): 100%

cotton

Türkiye Country of origin:

Customs tariff number: 63026000

# Care instructions:









#### Available colours

|                            | one size |
|----------------------------|----------|
| Weight in g                | 430 g    |
| VPE                        | 5/25     |
| (Pcs. per inner packaging  |          |
| / pcs. per outer packaging |          |

| Measurements in cm | one size  |
|--------------------|-----------|
| Length             | 140,00 cm |
| Width              | 70,00 cm  |
| Distance between   | 9,00 cm   |
| border and edge    |           |
| Distance between   | 3,80 cm   |
| border and edge    |           |

## Available colours









OEKO-TEX® Standard 100 Spa
OEKO-Tex® CONFIDENCE IN TEXTILES STANDARD 100 18.0.57944 HOHENSTEIN HTTI Tested for harmful substances. www.oeko-tex.com/standard100

Stand: 21.06.2024 - 04:17:36