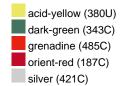

### Available colours

|                            | one size |
|----------------------------|----------|
| Weight in g                | 222 g    |
| VPE                        | 5/50     |
| (Pcs. per inner packaging  |          |
| / pcs. per outer packaging |          |

## Available colours

OEKO-TEX® Standard 100 Spa
OEKO-Tex® CONFIDENCE IN TEXTILES STANDARD 100 18.0.57944 HOHENSTEIN HTTI Tested for harmful substances. www.oeko-tex.com/standard100

Stand: 21.06.2024 - 04:00:51