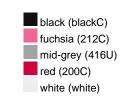

### Available colours

|                            | one size |
|----------------------------|----------|
| Weight in g                | 222 g    |
| VPE                        | 5/50     |
| (Pcs. per inner packaging  |          |
| / pcs. per outer packaging |          |

## Available colours

OEKO-TEX® Standard 100 Spa
OEKO-Tex® CONFIDENCE IN TEXTILES STANDARD 100 18.0.57944 HOHENSTEIN HTTI Tested for harmful substances. www.oeko-tex.com/standard100

Stand: 21.06.2024 - 04:00:51