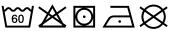

# **MB442 Hand Towel**





#### Towel in fashionable design

Pleasantly soft cotton terry, combed ring-spun organic-cotton Optimum absorbency Selection of fashionable, bright colours 50 x 100 cm

Fabric: Outer fabric (420 g/m²): 100%

cotton

Türkiye Country of origin:

**Customs tariff number:** 63026000

# Care instructions:









### Available colours

|                            | one size |
|----------------------------|----------|
| Weight in g                | 222 g    |
| VPE                        | 5/50     |
| (Pcs. per inner packaging  |          |
| / pcs. per outer packaging |          |

| Measurements in cm | one size  |
|--------------------|-----------|
| Length             | 100,00 cm |
| Width              | 50,00 cm  |
| Distance between   | 8,00 cm   |
| border and edge    |           |
| Distance between   | 3,80 cm   |
| border and edge    |           |

## Available colours









OEKO-TEX® Standard 100 Spa
OEKO-Tex® CONFIDENCE IN TEXTILES STANDARD 100 18.0.57944 HOHENSTEIN HTTI Tested for harmful substances. www.oeko-tex.com/standard100

Stand: 21.06.2024 - 04:00:51