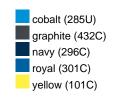

### Available colours

|                            | one size |
|----------------------------|----------|
| Weight in g                | 222 g    |
| VPE                        | 5/50     |
| (Pcs. per inner packaging  |          |
| / pcs. per outer packaging |          |

## Available colours

OEKO-TEX® Standard 100 Spa
OEKO-Tex® CONFIDENCE IN TEXTILES STANDARD 100 18.0.57944 HOHENSTEIN HTTI Tested for harmful substances. www.oeko-tex.com/standard100

Stand: 21.06.2024 - 04:00:51