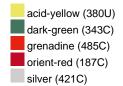

#### Available colours

|                            | one size |
|----------------------------|----------|
| Weight in g                | 222 g    |
| VPE                        | 5/50     |
| (Pcs. per inner packaging  |          |
| / pcs. per outer packaging |          |

## Available colours

OEKO-TEX® Standard 100 Spa
OEKO-Tex® CONFIDENCE IN TEXTILES STANDARD 100 18.0.57944 HOHENSTEIN HTTI Tested for harmful substances. www.oeko-tex.com/standard100

Stand: 21.06.2024 - 03:53:49