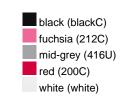

#### Available colours

|                            | one size |
|----------------------------|----------|
| Weight in g                | 222 g    |
| VPE                        | 5/50     |
| (Pcs. per inner packaging  |          |
| / pcs. per outer packaging |          |

## Available colours

OEKO-TEX® Standard 100 Spa
OEKO-Tex® CONFIDENCE IN TEXTILES STANDARD 100 18.0.57944 HOHENSTEIN HTTI Tested for harmful substances. www.oeko-tex.com/standard100

Stand: 21.06.2024 - 06:22:51