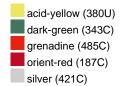

#### Available colours

|                            | one size |
|----------------------------|----------|
| Weight in g                | 222 g    |
| VPE                        | 5/50     |
| (Pcs. per inner packaging  |          |
| / pcs. per outer packaging |          |

## Available colours

OEKO-TEX® Standard 100 Spa
OEKO-Tex® CONFIDENCE IN TEXTILES STANDARD 100 18.0.57944 HOHENSTEIN HTTI Tested for harmful substances. www.oeko-tex.com/standard100

Stand: 21.06.2024 - 06:22:51