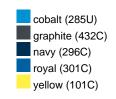

#### Available colours

|                            | one size |
|----------------------------|----------|
| Weight in g                | 222 g    |
| VPE                        | 5/50     |
| (Pcs. per inner packaging  |          |
| / pcs. per outer packaging |          |

## Available colours

OEKO-TEX® Standard 100 Spa
OEKO-Tex® CONFIDENCE IN TEXTILES STANDARD 100 18.0.57944 HOHENSTEIN HTTI Tested for harmful substances. www.oeko-tex.com/standard100

Stand: 21.06.2024 - 06:22:51