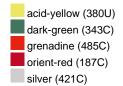

### Available colours

|                            | one size |
|----------------------------|----------|
| Weight in g                | 73 g     |
| VPE                        | 5/250    |
| (Pcs. per inner packaging  |          |
| / pcs. per outer packaging |          |

## Available colours

OEKO-TEX® Standard 100 Spa
OEKO-Tex® CONFIDENCE IN TEXTILES STANDARD 100 18.0.57944 HOHENSTEIN HTTI Tested for harmful substances. www.oeko-tex.com/standard100

Stand: 21.06.2024 - 04:44:12