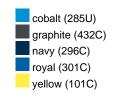

### Available colours

|                            | one size |
|----------------------------|----------|
| Weight in g                | 73 g     |
| VPE                        | 5/250    |
| (Pcs. per inner packaging  |          |
| / pcs. per outer packaging |          |

## Available colours

OEKO-TEX® Standard 100 Spa
OEKO-Tex® CONFIDENCE IN TEXTILES STANDARD 100 18.0.57944 HOHENSTEIN HTTI Tested for harmful substances. www.oeko-tex.com/standard100

Stand: 21.06.2024 - 04:44:12