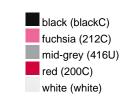

### Available colours

|                            | one size |
|----------------------------|----------|
| Weight in g                | 73 g     |
| VPE                        | 5/250    |
| (Pcs. per inner packaging  |          |
| / pcs. per outer packaging |          |

## Available colours

OEKO-TEX® Standard 100 Spa
OEKO-Tex® CONFIDENCE IN TEXTILES STANDARD 100 18.0.57944 HOHENSTEIN HTTI Tested for harmful substances. www.oeko-tex.com/standard100

Stand: 21.06.2024 - 04:44:12