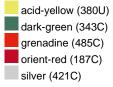

## Available colours

|                            | one size |
|----------------------------|----------|
| Weight in g                | 73 g     |
| VPE                        | 5/250    |
| (Pcs. per inner packaging  |          |
| / pcs. per outer packaging |          |

## Available colours

OEKO-TEX® Standard 100 Spa OEKO-Tex® CONFIDENCE IN TEXTILES STANDARD 100 18.0.57944 HOHENSTEIN HTTI Tested for harmful substances. www.oeko-tex.com/standard100

Stand: 23.05.2024 - 19:20:09