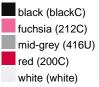

## Available colours

|                            | one size |
|----------------------------|----------|
| Weight in g                | 73 g     |
| VPE                        | 5/250    |
| (Pcs. per inner packaging  |          |
| / pcs. per outer packaging |          |

## Available colours

OEKO-TEX® Standard 100 Spa OEKO-Tex® CONFIDENCE IN TEXTILES STANDARD 100 18.0.57944 HOHENSTEIN HTTI Tested for harmful substances. www.oeko-tex.com/standard100

Stand: 23.05.2024 - 19:20:09