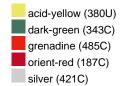

#### Available colours

|                            | one size |
|----------------------------|----------|
| Weight in g                | 73 g     |
| VPE                        | 5/250    |
| (Pcs. per inner packaging  |          |
| / pcs. per outer packaging |          |

## Available colours

OEKO-TEX® Standard 100 Spa
OEKO-Tex® CONFIDENCE IN TEXTILES STANDARD 100 18.0.57944 HOHENSTEIN HTTI Tested for harmful substances. www.oeko-tex.com/standard100

Stand: 21.06.2024 - 04:41:24