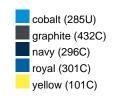

#### Available colours

|                            | one size |
|----------------------------|----------|
| Weight in g                | 73 g     |
| VPE                        | 5/250    |
| (Pcs. per inner packaging  |          |
| / pcs. per outer packaging |          |

## Available colours

OEKO-TEX® Standard 100 Spa
OEKO-Tex® CONFIDENCE IN TEXTILES STANDARD 100 18.0.57944 HOHENSTEIN HTTI Tested for harmful substances. www.oeko-tex.com/standard100

Stand: 21.06.2024 - 04:41:24