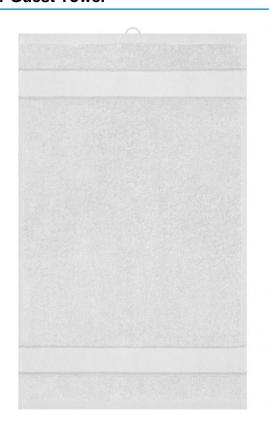

### Guest towel in fashionable design

Pleasantly soft cotton terry, combed ring-spun organic-cotton Optimum absorbency Selection of fashionable, bright colours 30 x 50 cm

Fabric: Outer fabric (420 g/m²): 100%

| Measurements in cm | one size |
|--------------------|----------|
| Length             | 50,00 cm |
| Width              | 30,00 cm |
| Distance between   | 5,00 cm  |
| border and edge    |          |
| Distance between   | 3,00 cm  |
| border and edge    |          |