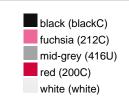

#### Available colours

|                            | one size |
|----------------------------|----------|
| Weight in g                | 73 g     |
| VPE                        | 5/250    |
| (Pcs. per inner packaging  |          |
| / pcs. per outer packaging |          |

## Available colours

OEKO-TEX® Standard 100 Spa
OEKO-Tex® CONFIDENCE IN TEXTILES STANDARD 100 18.0.57944 HOHENSTEIN HTTI Tested for harmful substances. www.oeko-tex.com/standard100

Stand: 21.06.2024 - 04:41:24