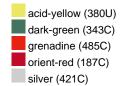

### Available colours

|                            | one size |
|----------------------------|----------|
| Weight in g                | 73 g     |
| VPE                        | 5/250    |
| (Pcs. per inner packaging  |          |
| / pcs. per outer packaging |          |

## Available colours

OEKO-TEX® Standard 100 Spa
OEKO-Tex® CONFIDENCE IN TEXTILES STANDARD 100 18.0.57944 HOHENSTEIN HTTI Tested for harmful substances. www.oeko-tex.com/standard100

Stand: 20.06.2024 - 22:56:03