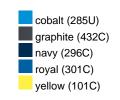

### Available colours

|                            | one size |
|----------------------------|----------|
| Weight in g                | 73 g     |
| VPE                        | 5/250    |
| (Pcs. per inner packaging  |          |
| / pcs. per outer packaging |          |

## Available colours

OEKO-TEX® Standard 100 Spa
OEKO-Tex® CONFIDENCE IN TEXTILES STANDARD 100 18.0.57944 HOHENSTEIN HTTI Tested for harmful substances. www.oeko-tex.com/standard100

Stand: 20.06.2024 - 23:11:05