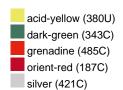

### Available colours

|                            | one size |
|----------------------------|----------|
| Weight in g                | 73 g     |
| VPE                        | 5/250    |
| (Pcs. per inner packaging  |          |
| / pcs. per outer packaging |          |

## Available colours

OEKO-TEX® Standard 100 Spa
OEKO-Tex® CONFIDENCE IN TEXTILES STANDARD 100 18.0.57944 HOHENSTEIN HTTI Tested for harmful substances. www.oeko-tex.com/standard100

Stand: 20.06.2024 - 23:11:05