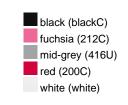

### Available colours

|                            | one size |
|----------------------------|----------|
| Weight in g                | 73 g     |
| VPE                        | 5/250    |
| (Pcs. per inner packaging  |          |
| / pcs. per outer packaging |          |

## Available colours

OEKO-TEX® Standard 100 Spa
OEKO-Tex® CONFIDENCE IN TEXTILES STANDARD 100 18.0.57944 HOHENSTEIN HTTI Tested for harmful substances. www.oeko-tex.com/standard100

Stand: 20.06.2024 - 23:11:05