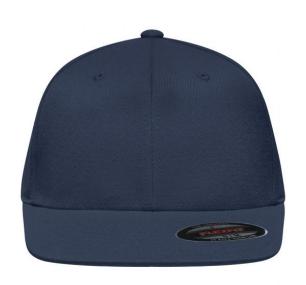

## 6 panel cap without fastener

Flat peak 6 embroidered ventilation holes 8 stitching lines on the peak Laminated front panels

Perfect fit due to an elasthane inset and Flexfit® ribbon

Fully closed back panel

## Flexfit

Flexfit® Cap: perfect and smooth fit and stability due to an elasthane inset and the patented Flexfit®-band. The back panel is always fully closed.

#### 6 Panel

Division of cap into 6 segments. Advantage: One of the most popular cap shapes in Europe

Stand: 21.06.2024 - 01:31:40