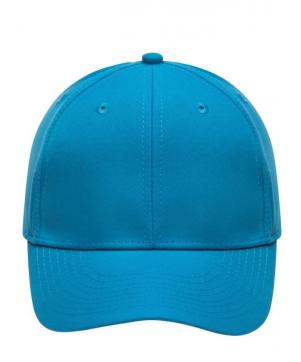

## Functional cap with smooth microfibre surface

Wind-and water-repellent 6 embroidered ventilation holes 8 decorative stitching lines on the peak Laminated front panels Padded satin sweat band Hook and loop fastener