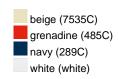

### Available colours

|                            | one size |
|----------------------------|----------|
| Weight in g                | 61 g     |
| VPE                        | 24/144   |
| (Pcs. per inner packaging  |          |
| / pcs. per outer packaging |          |

# Available colours