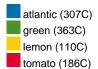

### Available colours

|                            | one size |
|----------------------------|----------|
| Weight in g                | 61 g     |
| VPE                        | 24/144   |
| (Pcs. per inner packaging  |          |
| / pcs. per outer packaging |          |

# Available colours