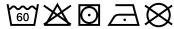

# **MB420 Guest Towel**





## Guest towel in a lot of colours

Soft cotton terry quality Size: 30 x 50 cm

Fabric: Outer fabric (420 g/m²): 100%

cotton

Country of origin: Türkiye

63026000 **Customs tariff number:** 

#### Care instructions:









### Available colours

|                            | one size |
|----------------------------|----------|
| Weight in g                | 71 g     |
| VPE                        | 25/250   |
| (Pcs. per inner packaging  |          |
| / pcs. per outer packaging |          |

| Measurements in cm | one size |
|--------------------|----------|
| Length             | 50,00 cm |
| Width              | 30,00 cm |
| Distance between   | 3,50 cm  |
| border and edge    |          |
| Distance between   | 2,50 cm  |
| border and edge    |          |

# Available colours









OEKO-TEX® Standard 100 Spa
OEKO-Tex® CONFIDENCE IN TEXTILES STANDARD 100 18.0.57944 HOHENSTEIN HTTI Tested for harmful substances. www.oeko-tex.com/standard100

Stand: 21.06.2024 - 00:43:12