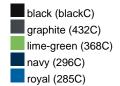

### Available colours

|                            | one size |
|----------------------------|----------|
| Weight in g                | 71 g     |
| VPE                        | 25/250   |
| (Pcs. per inner packaging  |          |
| / pcs. per outer packaging |          |

# Available colours

OEKO-TEX® Standard 100 Spa
OEKO-Tex® CONFIDENCE IN TEXTILES STANDARD 100 18.0.57944 HOHENSTEIN HTTI Tested for harmful substances. www.oeko-tex.com/standard100

Stand: 21.06.2024 - 00:43:12