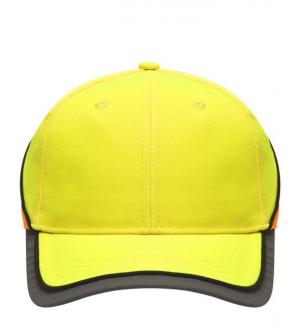

## Functional 6 panel cap in loud neon colours

2 embroidered ventilation holes 4 stitching lines on the peak Contrasting piping around the cap Laminated front panels Padded satin sweat band

Reflective hook and loop fastener and border around the peak (without protective function/no PPE)

**Fabric:** Outer fabric: 100% polyamide

Country of origin: Volksrepublik China

Customs tariff number: 65050030

# Available colours

neon-orange/neon-yellow (1505C, 809C) neon-yellow/neon-orange (809C, 804C)

#### 6 Panel

Division of cap into 6 segments. Advantage: One of the most popular cap shapes in Europe

Stand: 23.05.2024 - 19:46:50