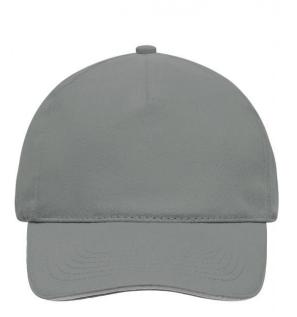

## 5 panel cap with contrasting sandwich

4 embroidered ventilation holes 6 stitching lines on the peak Laminated front panel Padded satin sweatband Hook and loop fastener Heavy brushed cotton

 Fabric:
 Outer fabric (260 g/m²): 100% cotton

5 Panel Cap

Division of cap into 5 segments. Advantage: A large advertising space without annoying seams on front panels

Stand: 21.06.2024 - 03:58:53