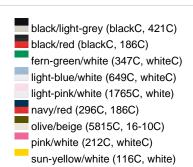

## Available colours

|                            | one size |
|----------------------------|----------|
| Weight in g                | 84 g     |
| VPE                        | 24/144   |
| (Pcs. per inner packaging  |          |
| / pcs. per outer packaging |          |

# Available colours