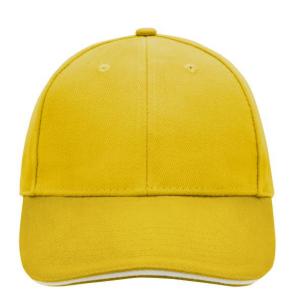

## Sandwich cap in a multitude of colour combinations

6 embroidered ventilation holes 6 decorative stitching lines on the peak Front panels laminated Lined satin sweatband Clip fastener with brass buckle and embroidered eyelet Super heavy brushed cotton

**Fabric:** Outer fabric (350 g/m²): 100%

cotton

Country of origin: Volksrepublik China

Customs tariff number: 65050030