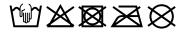

## Sandwich cap in a multitude of colour combinations

6 embroidered ventilation holes 6 decorative stitching lines on the peak Front panels laminated Lined satin sweatband Clip fastener with brass buckle and embroidered eyelet Super heavy brushed cotton

**Fabric:** Outer fabric (350 g/m²): 100%

cotton

Country of origin: Volksrepublik China

Customs tariff number: 65050030

## Care instructions:



## Available colours

|                            | one size |
|----------------------------|----------|
| Weight in g                | 84 g     |
| VPE                        | 24/144   |
| (Pcs. per inner packaging  |          |
| / pcs. per outer packaging |          |

# Available colours









# **OEKO-TEX® Stoff**

The fabric of this article has been tested for harmful substances and certified acc. to STANDARD 100 by OEKO-



# 6 Panel

Division of cap into 6 segments. Advantage: One of the most popular cap shapes in Europe

Stand: 21.06.2024 - 01:13:42