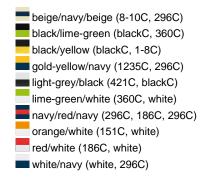

### Sandwich cap in a multitude of colour combinations

6 embroidered ventilation holes 6 decorative stitching lines on the peak Front panels laminated Lined satin sweatband Clip fastener with brass buckle and embroidered eyelet Super heavy brushed cotton

Fabric: Outer fabric (350 g/m²): 100%

cotton

Country of origin: Volksrepublik China

Customs tariff number: 65050030

### Care instructions:



## Available colours

|                            | one size |
|----------------------------|----------|
| Weight in g                | 84 g     |
| VPE                        | 24/144   |
| (Pcs. per inner packaging  |          |
| / pcs. per outer packaging |          |

### Available colours









# **OEKO-TEX® Stoff**

The fabric of this article has been tested for harmful substances and certified acc. to STANDARD 100 by OEKO-



# 6 Panel

Division of cap into 6 segments. Advantage: One of the most popular cap shapes in Europe

Stand: 21.06.2024 - 03:10:47