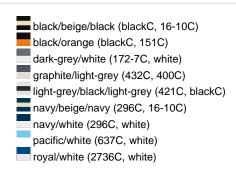

### Sandwich cap in a multitude of colour combinations

6 embroidered ventilation holes 6 decorative stitching lines on the peak Front panels laminated Lined satin sweatband Clip fastener with brass buckle and embroidered eyelet Super heavy brushed cotton

Fabric: Outer fabric (350 g/m²): 100%

cotton

Country of origin: Volksrepublik China

Customs tariff number: 65050030

### Care instructions:



## Available colours

|                            | one size |
|----------------------------|----------|
| Weight in g                | 84 g     |
| VPE                        | 24/144   |
| (Pcs. per inner packaging  |          |
| / pcs. per outer packaging |          |

### Available colours









# **OEKO-TEX® Stoff**

The fabric of this article has been tested for harmful substances and certified acc. to STANDARD 100 by OEKO-



# 6 Panel

Division of cap into 6 segments. Advantage: One of the most popular cap shapes in Europe

Stand: 21.06.2024 - 03:10:47