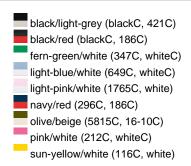

### Sandwich cap in a multitude of colour combinations

6 embroidered ventilation holes 6 decorative stitching lines on the peak Front panels laminated Lined satin sweatband Clip fastener with brass buckle and embroidered eyelet Super heavy brushed cotton

Fabric: Outer fabric (350 g/m²): 100%

cotton

Country of origin: Volksrepublik China

Customs tariff number: 65050030

### Care instructions:



## Available colours

|                            | one size |
|----------------------------|----------|
| Weight in g                | 84 g     |
| VPE                        | 24/144   |
| (Pcs. per inner packaging  |          |
| / pcs. per outer packaging |          |

### Available colours









# **OEKO-TEX® Stoff**

The fabric of this article has been tested for harmful substances and certified acc. to STANDARD 100 by OEKO-



# 6 Panel

Division of cap into 6 segments. Advantage: One of the most popular cap shapes in Europe

Stand: 21.06.2024 - 03:10:47