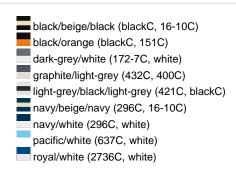

#### Sandwich cap in a multitude of colour combinations

6 embroidered ventilation holes 6 decorative stitching lines on the peak Front panels laminated Lined satin sweatband Clip fastener with brass buckle and embroidered eyelet Super heavy brushed cotton

**Fabric:** Outer fabric (350 g/m²): 100%

cotton

Country of origin: Volksrepublik China

Customs tariff number: 65050030

#### Care instructions:



### Available colours

|                            | one size |
|----------------------------|----------|
| Weight in g                | 84 g     |
| VPE                        | 24/144   |
| (Pcs. per inner packaging  |          |
| / pcs. per outer packaging |          |

#### Available colours









## **OEKO-TEX® Stoff**

The fabric of this article has been tested for harmful substances and certified acc. to STANDARD 100 by OEKO-TEX®



# 6 Panel

Division of cap into 6 segments. Advantage: One of the most popular cap shapes in Europe

Stand: 21.06.2024 - 02:55:25