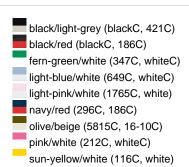

#### Sandwich cap in a multitude of colour combinations

6 embroidered ventilation holes 6 decorative stitching lines on the peak Front panels laminated Lined satin sweatband Clip fastener with brass buckle and embroidered eyelet Super heavy brushed cotton

**Fabric:** Outer fabric (350 g/m²): 100%

cotton

Country of origin: Volksrepublik China

Customs tariff number: 65050030

#### Care instructions:



### Available colours

|                            | one size |
|----------------------------|----------|
| Weight in g                | 84 g     |
| VPE                        | 24/144   |
| (Pcs. per inner packaging  |          |
| / pcs. per outer packaging |          |

#### Available colours









## **OEKO-TEX® Stoff**

The fabric of this article has been tested for harmful substances and certified acc. to STANDARD 100 by OEKO-TEX®



# 6 Panel

Division of cap into 6 segments. Advantage: One of the most popular cap shapes in Europe

Stand: 21.06.2024 - 02:55:25