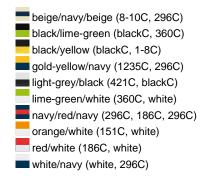

#### Sandwich cap in a multitude of colour combinations

6 embroidered ventilation holes 6 decorative stitching lines on the peak Front panels laminated Lined satin sweatband Clip fastener with brass buckle and embroidered eyelet Super heavy brushed cotton

**Fabric:** Outer fabric (350 g/m²): 100%

cotton

Country of origin: Volksrepublik China

Customs tariff number: 65050030

#### Care instructions:



### Available colours

|                            | one size |
|----------------------------|----------|
| Weight in g                | 84 g     |
| VPE                        | 24/144   |
| (Pcs. per inner packaging  |          |
| / pcs. per outer packaging |          |

#### Available colours









## **OEKO-TEX® Stoff**

The fabric of this article has been tested for harmful substances and certified acc. to STANDARD 100 by OEKO-TEX®



# 6 Panel

Division of cap into 6 segments. Advantage: One of the most popular cap shapes in Europe

Stand: 21.06.2024 - 02:55:25