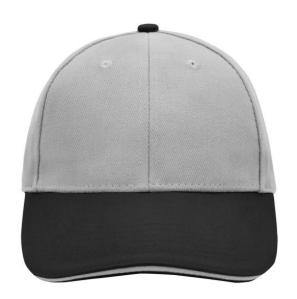

#### Sandwich cap in a multitude of colour combinations

6 embroidered ventilation holes 6 decorative stitching lines on the peak Front panels laminated Lined satin sweatband Clip fastener with brass buckle and embroidered eyelet Super heavy brushed cotton