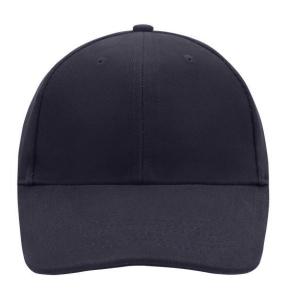

# Classic 6 panel cap with close-fitting front panels

6 embroidered ventilation holes 6 stitching lines on the peak Padded satin sweatband Clip fastener with brass buckle and embroidered eyelet

Super neavy brushed conton

Super heavy brushed cotton

**Fabric:** Outer fabric (350 g/m²): 100%

cotton

Country of origin: Volksrepublik China

Customs tariff number: 65050030

### 6 Panel

Division of cap into 6 segments. Advantage: One of the most popular cap shapes in Europe

Stand: 24.05.2024 - 01:37:35