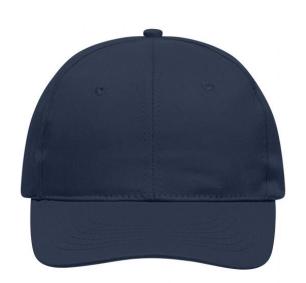

# Classic promo cap with laminated front panels

6 embroidered ventilation holes 6 stitching lines on the peak Cotton sweatband Hook and loop fastener

**Fabric:** Outer fabric: 100% cotton

Country of origin: Volksrepublik China

## 6 Panel

Division of cap into 6 segments. Advantage: One of the most popular cap shapes in Europe

Stand: 23.05.2024 - 18:48:29