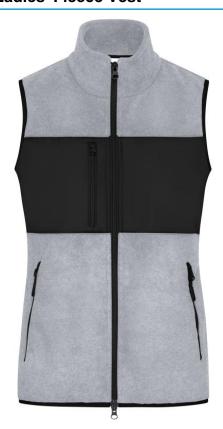

### Fleece vest in mixed material

Classic, soft and easy care fleece of recycled polyester Insert of woven fabric with breast pocket at the front 2 side pockets and 1 zipped breast pocket 2 inner pockets Two-way front zip, stand-up collar JN1309: lightly waisted YKK-zips

**Fabric:** Outer fabric (280 g/m²): 100%

polyester (recycled)

Outer fabric 2: 100% polyester

Country of origin: Bangladesch

Customs tariff number: 61103099

Care instructions:

### Partner article:

Men's Fleece Vest Art-Nr.: JN1310