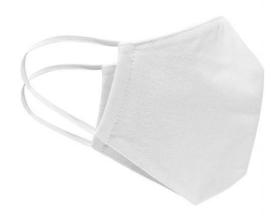

## Re-usable, two ply mouth-and-nose mask

Outside: 100% polyester, inside: 100% cotton

Elastic band for a good fit

Washable at 60°C

Measurements: approx. 15,5 x 24 cm

Neither a medical product nor a personal protective equipment (PPE)

Exclusively for private, not for medical use

Fabric: Outer fabric: 100% polyester

Outer fabric 2: 100% cotton

Country of origin: Slowakei

**Customs tariff number:** 63079095

## Available colours

white (white)

Stand: 21.06.2024 - 06:53:27