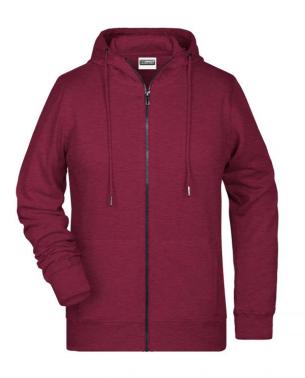

# Hooded sweat jacket with zip

High-quality French terry 85% combed ring-spun organic cotton Two-layer hood with drawcord Lateral dividing seams at the front, kangaroo pocket Cuffs with elastane YKK-zip Tear off!®-label 8025: lightly waisted 8026K: without cord