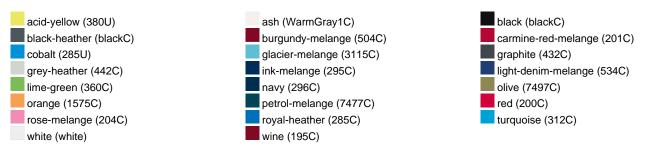

Fabric:

cotton, 15% polyester Pakistan

61102099

Outer fabric (300 g/m<sup>2</sup>): 85%

Country of origin:

Customs tariff number:

Partner article:

Available colours

# Available colours