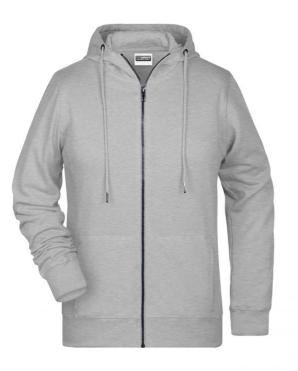

### Hooded sweat jacket with zip

High-quality French terry 85% combed ring-spun organic cotton Two-layer hood with drawcord Lateral dividing seams at the front, kangaroo pocket Cuffs with elastane YKK-zip Tear off!®-label 8025: lightly waisted 8026K: without cord

#### Features