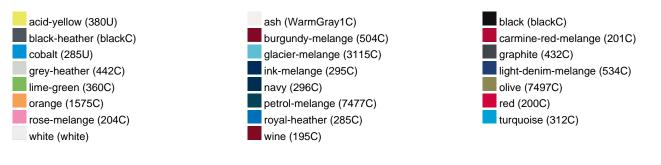

Partner article:

Outer fabric (300 g/m<sup>2</sup>): 85%

Available colours

|                            | XS    | S     | М     | L     | XL    | XXL   | 3XL   |  |  |  |  |
|----------------------------|-------|-------|-------|-------|-------|-------|-------|--|--|--|--|
| Weight in g                | 467 g | 489 g | 549 g | 583 g | 619 g | 638 g | 651 g |  |  |  |  |
| VPE                        | 1/30  | 1/30  | 1/30  | 1/30  | 1/30  | 1/30  | 1/30  |  |  |  |  |
| (Pcs. per inner packaging  |       |       |       |       |       |       |       |  |  |  |  |
| / pcs. per outer packaging |       |       |       |       |       |       |       |  |  |  |  |