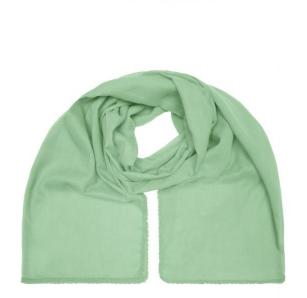

## Fashionable scarf with decorative border along the edge

Effective look

Soft and pleasant to wear Measurements: 170 x 70 cm

**Fabric:** Outer fabric (50 g/m²): 100% cotton

Country of origin: Volksrepublik China