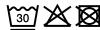

## Fashionable scarf with decorative border along the edge

Effective look

Soft and pleasant to wear Measurements: 170 x 70 cm

**Fabric:** Outer fabric (50 g/m²): 100% cotton

Country of origin: Volksrepublik China

Customs tariff number: 62149000

## Care instructions:



## Available colours

|                            | one size |
|----------------------------|----------|
| Weight in g                | 84 g     |
| VPE                        | 10/150   |
| (Pcs. per inner packaging  |          |
| / pcs. per outer packaging |          |

| Measurements in cm | one size  |
|--------------------|-----------|
| Length             | 170,00 cm |
| Width              | 70,00 cm  |

## Available colours







Stand: 23.05.2024 - 14:00:03