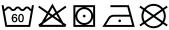

# **MB420 Guest Towel**





## Guest towel in a lot of colours

Soft cotton terry quality Size: 30 x 50 cm

Fabric: Outer fabric (420 g/m²): 100%

cotton

Country of origin: Türkiye

63026000 **Customs tariff number:** 

#### Care instructions:







### Available colours

|                            | one size |
|----------------------------|----------|
| Weight in g                | 71 g     |
| VPE                        | 25/250   |
| (Pcs. per inner packaging  |          |
| / pcs. per outer packaging |          |

| Measurements in cm | one size |
|--------------------|----------|
| Length             | 50,00 cm |
| Width              | 30,00 cm |
| Distance between   | 3,50 cm  |
| border and edge    |          |
| Distance between   | 2,50 cm  |
| border and edge    |          |

# Available colours









OEKO-TEX® Standard 100 Spa
OEKO-Tex® CONFIDENCE IN TEXTILES STANDARD 100 18.0.57944 HOHENSTEIN HTTI Tested for harmful substances. www.oeko-tex.com/standard100

Stand: 30.05.2024 - 00:31:16