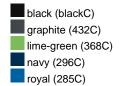

### Available colours

|                            | one size |
|----------------------------|----------|
| Weight in g                | 71 g     |
| VPE                        | 25/250   |
| (Pcs. per inner packaging  |          |
| / pcs. per outer packaging |          |

# Available colours

OEKO-TEX® Standard 100 Spa
OEKO-Tex® CONFIDENCE IN TEXTILES STANDARD 100 18.0.57944 HOHENSTEIN HTTI Tested for harmful substances. www.oeko-tex.com/standard100

Stand: 30.05.2024 - 00:31:16