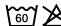

# **MB420 Guest Towel**





## Guest towel in a lot of colours

Soft cotton terry quality Size: 30 x 50 cm

Fabric: Outer fabric (420 g/m²): 100%

cotton

Country of origin: Türkiye

63026000 **Customs tariff number:** 

#### Care instructions:







### Available colours

|                            | one size |
|----------------------------|----------|
| Weight in g                | 71 g     |
| VPE                        | 25/250   |
| (Pcs. per inner packaging  |          |
| / pcs. per outer packaging |          |

| Measurements in cm | one size |
|--------------------|----------|
| Length             | 50,00 cm |
| Width              | 30,00 cm |
| Distance between   | 3,50 cm  |
| border and edge    |          |
| Distance between   | 2,50 cm  |
| border and edge    |          |

# Available colours









OEKO-TEX® Standard 100 Spa
OEKO-Tex® CONFIDENCE IN TEXTILES STANDARD 100 18.0.57944 HOHENSTEIN HTTI Tested for harmful substances. www.oeko-tex.com/standard100

Stand: 30.05.2024 - 00:31:16