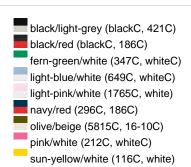

### Sandwich cap in a multitude of colour combinations

6 embroidered ventilation holes 6 decorative stitching lines on the peak Front panels laminated Lined satin sweatband Clip fastener with brass buckle and embroidered eyelet Super heavy brushed cotton

Fabric: Outer fabric (350 g/m²): 100%

cotton

Country of origin: Volksrepublik China

Customs tariff number: 65050030

### Care instructions:



## Available colours

|                            | one size |
|----------------------------|----------|
| Weight in g                | 84 g     |
| VPE                        | 24/144   |
| (Pcs. per inner packaging  |          |
| / pcs. per outer packaging |          |

### Available colours









# **OEKO-TEX® Stoff**

The fabric of this article has been tested for harmful substances and certified acc. to STANDARD 100 by OEKO-



# 6 Panel

Division of cap into 6 segments. Advantage: One of the most popular cap shapes in Europe

Stand: 21.06.2024 - 02:23:43