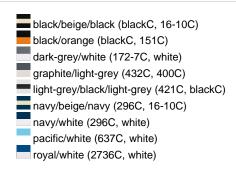

### Sandwich cap in a multitude of colour combinations

6 embroidered ventilation holes 6 decorative stitching lines on the peak Front panels laminated Lined satin sweatband Clip fastener with brass buckle and embroidered eyelet Super heavy brushed cotton

Fabric: Outer fabric (350 g/m²): 100%

cotton

Country of origin: Volksrepublik China

Customs tariff number: 65050030

### Care instructions:



## Available colours

|                            | one size |
|----------------------------|----------|
| Weight in g                | 84 g     |
| VPE                        | 24/144   |
| (Pcs. per inner packaging  |          |
| / pcs. per outer packaging |          |

### Available colours









# **OEKO-TEX® Stoff**

The fabric of this article has been tested for harmful substances and certified acc. to STANDARD 100 by OEKO-



# 6 Panel

Division of cap into 6 segments. Advantage: One of the most popular cap shapes in Europe

Stand: 21.06.2024 - 02:23:43