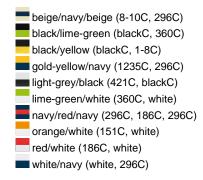

### Sandwich cap in a multitude of colour combinations

6 embroidered ventilation holes 6 decorative stitching lines on the peak Front panels laminated Lined satin sweatband Clip fastener with brass buckle and embroidered eyelet Super heavy brushed cotton

Fabric: Outer fabric (350 g/m²): 100%

cotton

Country of origin: Volksrepublik China

Customs tariff number: 65050030

### Care instructions:



## Available colours

|                            | one size |
|----------------------------|----------|
| Weight in g                | 84 g     |
| VPE                        | 24/144   |
| (Pcs. per inner packaging  |          |
| / pcs. per outer packaging |          |

### Available colours









# **OEKO-TEX® Stoff**

The fabric of this article has been tested for harmful substances and certified acc. to STANDARD 100 by OEKO-



# 6 Panel

Division of cap into 6 segments. Advantage: One of the most popular cap shapes in Europe

Stand: 21.06.2024 - 02:23:43