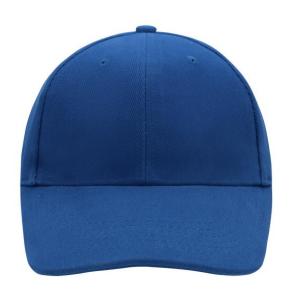

# Classic 6 panel cap with close-fitting front panels

6 embroidered ventilation holes 6 stitching lines on the peak Padded satin sweatband Clip fastener with brass buckle and embroidered eyelet

Cup rasterier with brass buckle and embroidered eyele

Super heavy brushed cotton

**Fabric:** Outer fabric (350 g/m²): 100%

cotton

Country of origin: Volksrepublik China

Customs tariff number: 65050030