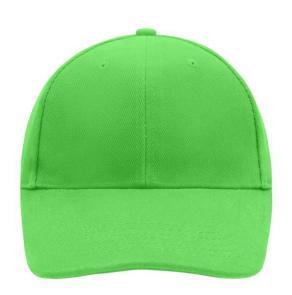

# Classic 6 panel cap with close-fitting front panels

6 embroidered ventilation holes 6 stitching lines on the peak Padded satin sweatband Clip fastener with brass buckle and embroidered eyelet

Super heavy brushed cotton

### 6 Panel

Division of cap into 6 segments. Advantage: One of the most popular cap shapes in Europe

Stand: 03.06.2024 - 18:54:31