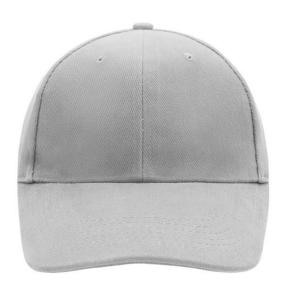

# Classic 6 panel cap with close-fitting front panels

6 embroidered ventilation holes 6 stitching lines on the peak Padded satin sweatband Clip fastener with brass buckle and embroidered eyelet Super heavy brushed cotton

### 6 Panel

Division of cap into 6 segments. Advantage: One of the most popular cap shapes in Europe

Stand: 04.06.2024 - 21:43:45