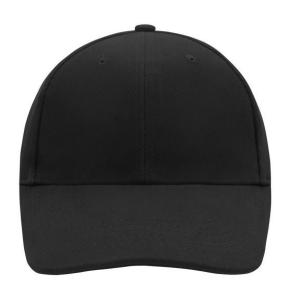

# Classic 6 panel cap with close-fitting front panels

6 embroidered ventilation holes 6 stitching lines on the peak Padded satin sweatband Clip fastener with brass buckle and embroidered eyelet

Super heavy brushed cotton

### 6 Panel

Division of cap into 6 segments. Advantage: One of the most popular cap shapes in Europe

Stand: 04.06.2024 - 17:23:21