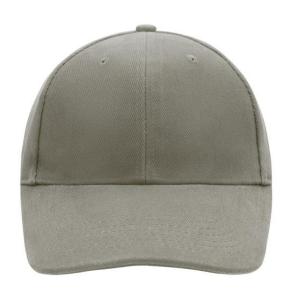

# Classic 6 panel cap with close-fitting front panels

6 embroidered ventilation holes 6 stitching lines on the peak Padded satin sweatband Clip fastener with brass buckle and embroidered eyelet Super heavy brushed cotton

### 6 Panel

Division of cap into 6 segments. Advantage: One of the most popular cap shapes in Europe

Stand: 04.06.2024 - 21:49:30